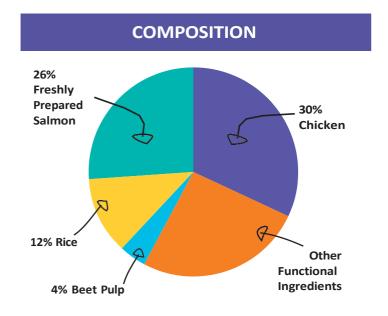

#### **PRODUCT GUIDE**

Lenny's Cat Super Premium Range (Salmon & Chicken)

60% Fish and Chicken (Including Freshly Prepared Salmon 26%, Dried Chicken 22%, Chicken Fat 8%, Salmon Oil 2%, Fish Gravy 2%), Maize, Rice (12%), Beet Pulp (4%), Dried Egg, Brewer's Yeast, Minerals, Vitamins, Cellulose (0.5%), Salt, Fructooligosaccharides (480 mg/kg), Mannanoligosaccharides (120 mg/kg)